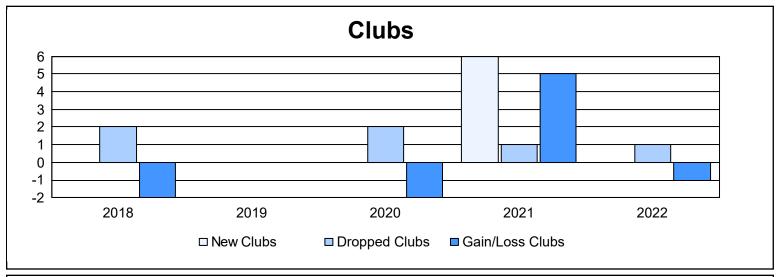

District 120 As of June 2022 Cumulative

| Year      | New<br>Clubs | Dropped<br>Clubs | Gain/<br>Loss<br>Clubs | New<br>Members | Charter<br>Members | Reinstate<br>Members | Transfer<br>Members | Total<br>Member<br>Added | Total<br>Members<br>Dropped | Gain/<br>Loss<br>Members |
|-----------|--------------|------------------|------------------------|----------------|--------------------|----------------------|---------------------|--------------------------|-----------------------------|--------------------------|
| 2017-2018 | 0            | 2                | -2                     | 43             | 5                  | 0                    | 0                   | 48                       | 90                          | -42                      |
| 2018-2019 | 0            | 0                | 0                      | 45             | 0                  | 1                    | 0                   | 46                       | 71                          | -25                      |
| 2019-2020 | 0            | 2                | -2                     | 42             | 0                  | 0                    | 1                   | 43                       | 107                         | -64                      |
| 2020-2021 | 6            | 1                | 5                      | 36             | 150                | 0                    | 0                   | 186                      | 67                          | 119                      |
| 2021-2022 | 0            | 1                | -1                     | 43             | 6                  | 1                    | 0                   | 50                       | 115                         | -65                      |
| Average   | 1            | 1                | 0                      | 42             | 32                 | 0                    | 0                   | 75                       | 90                          | -15                      |